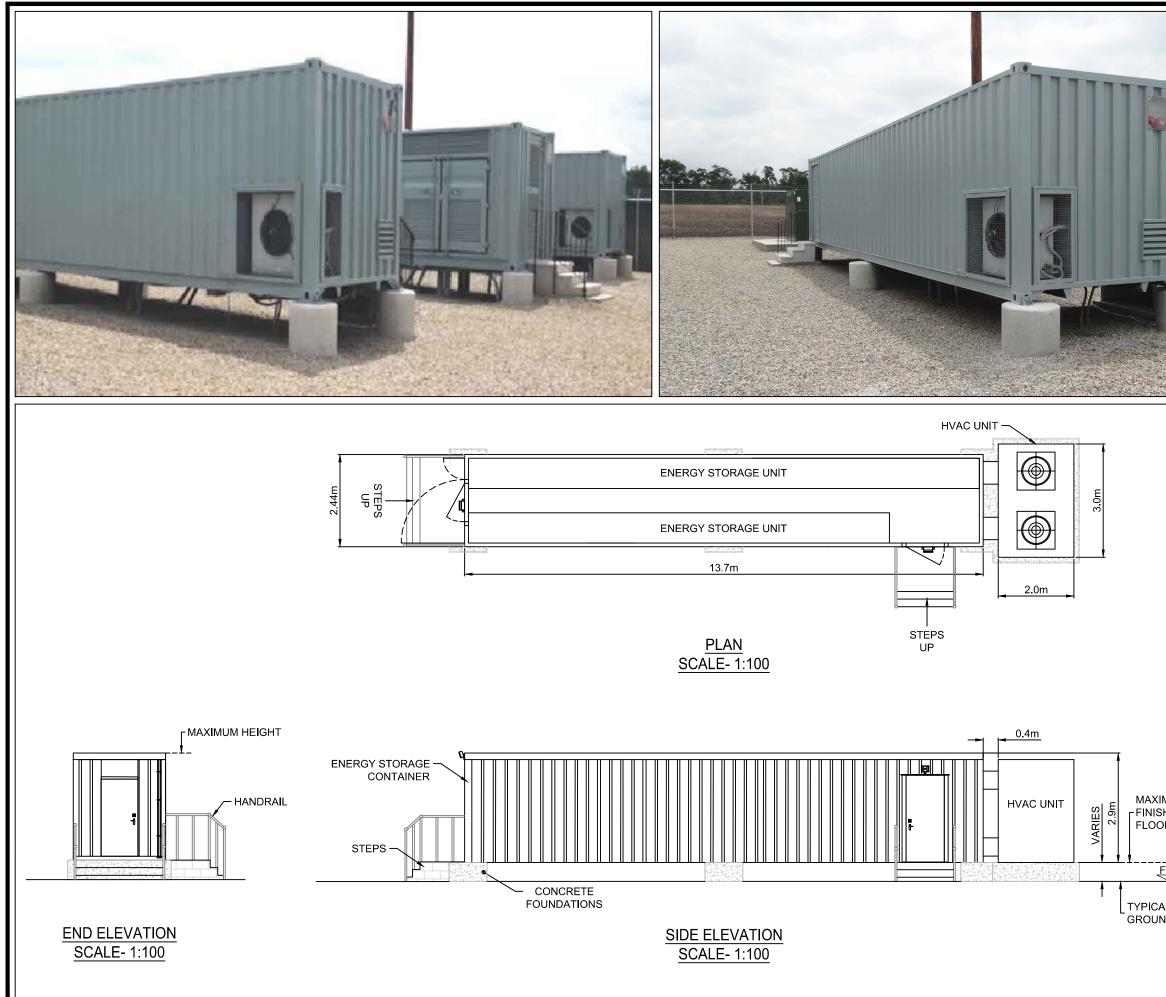

| T                       | res                                                                                                                                        |
|-------------------------|--------------------------------------------------------------------------------------------------------------------------------------------|
|                         | BRECHFA NORTH<br>ENERGY PROJECT                                                                                                            |
|                         | FIGURE 3                                                                                                                                   |
|                         | EXAMPLE OF<br>STORAGE UNIT                                                                                                                 |
|                         | © CROWN COPYRIGHT, ALL RIGHTS RESERVED<br>2016 LICENCE NUMBER 0100031673.<br><u>KEY:</u>                                                   |
|                         | Joor                                                                                                                                       |
|                         | PASSIVE INFRARED LIGHTING<br>(PLAN)                                                                                                        |
|                         | PASSIVE INFRARED LIGHTING<br>(ELEVATION)                                                                                                   |
|                         |                                                                                                                                            |
|                         |                                                                                                                                            |
|                         |                                                                                                                                            |
|                         |                                                                                                                                            |
|                         |                                                                                                                                            |
|                         |                                                                                                                                            |
|                         |                                                                                                                                            |
|                         |                                                                                                                                            |
|                         |                                                                                                                                            |
|                         |                                                                                                                                            |
| MUM<br>SHED<br>DR LEVEL |                                                                                                                                            |
|                         |                                                                                                                                            |
| FGL                     | LAYOUT DWG N/A T-LAYOUT NO. N/A                                                                                                            |
| AL FINISHED             | DRAWING NUMBER 03342D2302-01                                                                                                               |
|                         | SCALE - REFER TO DRAWING                                                                                                                   |
|                         | ENVIRONMENTAL IMPACT<br>ASSESSMENT SCOPING REPORT                                                                                          |
|                         | THIS DRAWING IS THE PROPERTY OF RENEWABLE ENERGY<br>SYSTEMS LTD. AND NO REPRODUCTION MAY BE MADE IN WHOLE<br>OR IN PART WITHOUT PERMISSION |